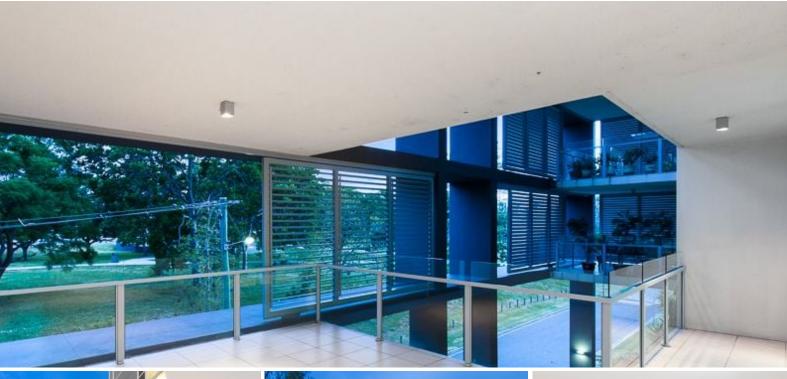

## Huge 126 sqm Apartment, Secure 2 Car Spaces +2 x Storage, Gym, Pool!!

This delightful 2 bedroom apartment features relaxing views from the huge front, glassed framed balcony. The Master Suite with double hanging walk through robe and ensuite has access to the balcony through floor to ceiling glass doors. The second bedroom with an ensuite, has built ins and own study nook.

The fully carpeted lounge and dining room also opens out to the front balcony with large multi fold slide back doors providing a delightful indoor/outdoor feel.

The modern kitchen, with stone benchtops and breakfast bar, gas cooktop with wok burner, electric oven, double bowl sink with insinkerator, dishwasher, rangehood and 2 pak cabinetry with double fridge cavity is spacious and functional.