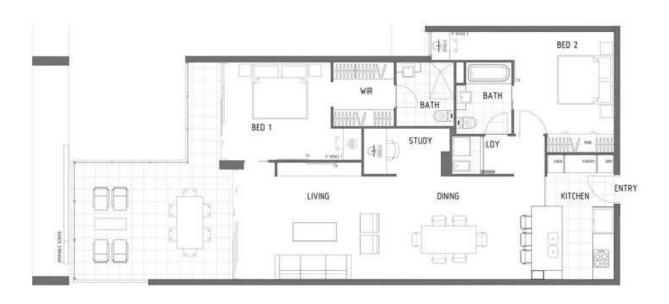

## Huge 126 sqm Apartment, Secure 2 Car Spaces +2 x Storage, Gym, Pool!!

This delightful 2 bedroom apartment features relaxing views from the huge front, glassed framed balcony. The Master Suite with double hanging walk through robe and ensuite has access to the balcony through floor to ceiling glass doors. The second bedroom with an ensuite, has built ins and own study nook.

The fully carpeted lounge and dining room also opens out to the front balcony with large multi fold slide back doors providing a delightful indoor/outdoor feel.

The modern kitchen, with stone benchtops and breakfast bar, gas cooktop with wok burner, electric oven, double bowl sink with insinkerator, dishwasher, rangehood and 2 pak cabinetry with double fridge cavity is spacious and functional.

Additionally, and to the side of the lounge area, is a small study with built in desk and shelving offering convenience and visibility.

The quality and style of the complex is first class with on site management, resort style