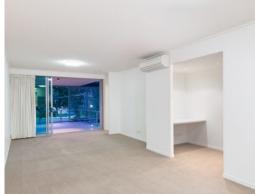

The fully carpeted lounge and dining room also opens out to the front balcony with large multi fold slide back doors providing a delightful indoor/outdoor feel.

The modern kitchen, with stone benchtops and breakfast bar, gas cooktop with wok burner, electric oven, double bowl sink with insinkerator, dishwasher, rangehood and 2 pak cabinetry with double fridge cavity is spacious and functional.