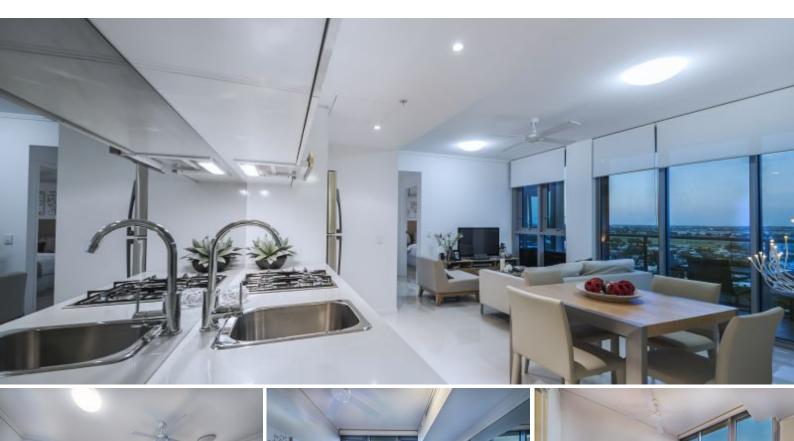

It presents as new, modern level apartment that enjoys a private position in the prestigious Harbour One Tower, with a birdseye panorama views of Hamilton, Ascot and as far as Moreton Bay through the double glazed floor to ceiling windows.

A spacious open plan layout with 2.7 metre high ceilings incorporates top of the range quality appliances and is air conditioned throughout. The modern gourmet kitchen flows effortlessly with the lounge/dinning to your private spacious balcony.

The master bedroom features an ensuite, the second bedroom features floor to ceiling soundproof windows. Air conditioner can be separately controlled in each room to your liking.

Price:

Contact agent

2

E

A